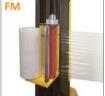

#### **OPTIONS & ACCESSORIES**

- Photocell for dark or reflective surfaces
- Film cutting punch (only on LP-carriage)
- Gel-batteries
- Carriage for net-film
- Double tracing wheel
- Remote control

#### **FILM CARRIAGES**