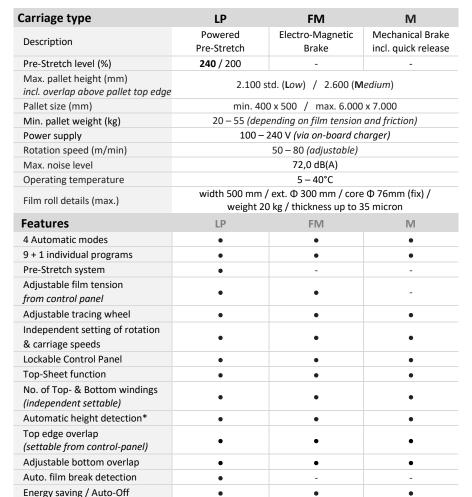

, to alter various parameters and set-up customized wrapping cycle programs.

#### **KEY FEATURES**

- ✓ **Safety First** BeeWrap incorporates several safety features as standard
- ✓ No film waste with motorized Pre-Stretch system & independent tension control
- ✓ Increased production capacity thanks to customized settings
- ✓ **Versatile use** suitable for very large and round loads
- ✓ Flexibility Machine is easily moved to various locations

- ✓ **Modular system** meeting your individual needs
- ✓ Easy-to-use due to the simple control concept
- ✓ CE compliant engineered and produced in Italy according to EU safety standards

### DIMENSIONS



Version BeeWrap – L – M

Depending on version, equipment and options, the machine dimensions may differ.





## **BeeWrap**

#### **DATASHEET**





#### **OPTIONS & ACCESSORIES**

- Photocell for dark or reflective surfaces
- Film cutting punch (only on LP-carriage)
- Gel-batteries
- Carriage for net-film
- Double tracing wheel
- Remote control





#### **NEEDED SPACE**

Area required for machine rotation (not including safety area)



### **CONTROL PANEL**



- User friendly icons and jog selector for quick parameter set-up
- 9 + 1 customizable programs
- Semi-automatic and manual working
- Individual Speeds for Up/Down carriage movement
- Separated set-up for top and bottom reinforcement wraps
- Emergency push-button according to regulations

#### **BATTERY AND SAFETY**

Standard lead-acid batteries allow up to 300 wrapped pallets per single charge\*.

Optional gel-batteries reduce the needed for additional maintenance.

| Batt