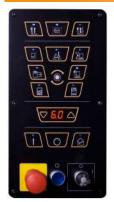

### **CONTROL PANEL**

- User friendly icons and jog selector for quick parameter set-up
- 9 + 1 customizable programs
- Semi-automatic and manual working
- Individual Speeds for Up/Down carriage movement
- Separated set-up for top and bottom reinforcement wraps
- Emergency push-button according to regulations