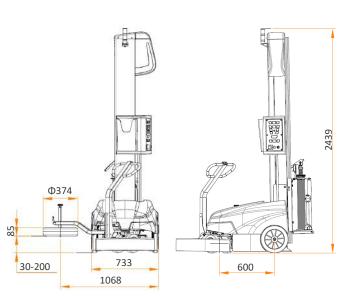

#### **NEEDED SPACE**

Area required for machine rotation (not including safety area)