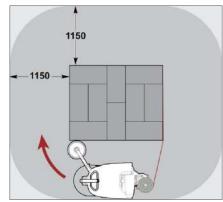

### DIMENSIONS

Version BeeWrap – L – M

Depending on version, equipment and options, the machine dimensions may differ.

#### **NEEDED SPACE**

Area required for machine rotation (not including safety area)