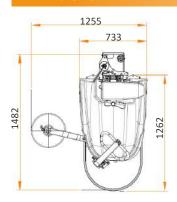

### DIMENSIONS

Version BeeWrap – L – M

Depending on version, equipment and options, the machine dimensions may differ.