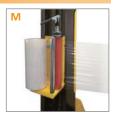

ual Speeds for Up/Down carriage movement
- Separated set-up for top and bottom reinforcement wraps
- Emergency push-button according to regulations

#### **BATTERY AND SAFETY**

Standard lead-acid batteries allow up to 300 wrapped pallets per single charge\*.

Optional gel-batteries reduce the needed for additional maintenance.

| Battery   |                    |
|-----------|--------------------|
| Туре      | Specification      |
| Lead acid | 2x 12V 90 Ah (C5)  |
| Gel       | 2x 12V 105 Ah (C5) |

euro-pallet with 1,5 m height, up & down cycle incl. 2 top + 2 bottom wraps, film tension 10 daN

BeeWrap safety features include a beacon and klaxon during cycles and as well as a safety bumper with sensors which stop the immediately if contact is detected.





#### **FILM CARRIAGES**







#### **MORE DETAILS**

Videos and further information can be found on our website or SIAT Youtube channel.