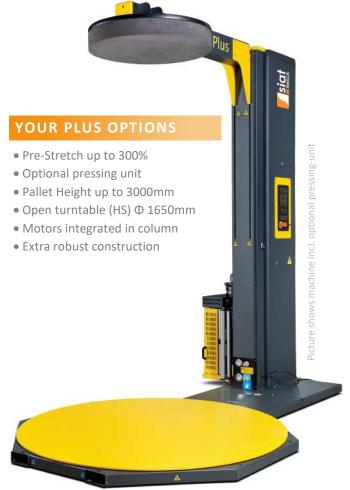

## **OneWrapPlus**

Pre-Stretch

Productivity Robustness

## Semi-Automatic Stretch-Wrapper

OneWrapPlus is a semi-automatic machine to wrap palletized loads with stretch film. It provides an additional Plus in options from essential level to moderate level usage. Starting from carriages with basic mechanical brake, up to the motorized 300% Pre-Stretch version: OneWrapPlus offers the right solution for most common pallet wrapping needs.

## **KEY FEATURES**

- ✓ **Safety First** OneWrapPlus incorporates several safety features as standard
- ✓ **No film waste** with motorized Pre-Stretch system & independent tension control
- ✓ Increased production capacity thanks to customized settings
- ✓ **Strong construction** 2,4T load capacity for less effort in maintenance and flat operating cost
- Flexibility machine easy to move with forklift (also after installation)

- ✓ **Easy-to-use** due to the simple control concept
- ✓ **Modular system** meeting your individual needs
- ✓ **Easy installation** delivered with hinged column already mounted
- ✓ **CE compliant** engineered and produced in Italy according to EU safety standards