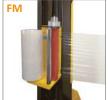

## **DATASHEET**

| Carriage type                                               | LP                                                                                             | FM               | M                   |
|-------------------------------------------------------------|------------------------------------------------------------------------------------------------|------------------|---------------------|
| Danasiation                                                 | Powered                                                                                        | Electro-Magnetic | Mechanical Brake    |
| Description                                                 | Pre-Stretch                                                                                    | Brake            | incl. quick release |
| Pre-Stretch level (%)                                       | 300 / <b>250</b> / 200 / 150                                                                   | -                | -                   |
| Platform diameter (mm)                                      | 1.650 std. / 1.800 / 2.200 / 1.650 HS (open turntable)                                         |                  |                     |
| Max. pallet height (mm) incl. overlap above pallet top edge | 2.200 std. (Low) / 2.600 (Medium) / 3.000 (High)                                               |                  |                     |
| Max. pallet size (mm)                                       | 1.000 x 1.200 - 1.550 x 1.550 (depending on turntable diam.)                                   |                  |                     |
| Max. working load (kg)                                      | 2.400 std. (flat turntable) / 1.200 HS (open turntable)                                        |                  |                     |
| Power supply                                                | 220/240V 50/60Hz / 400V 50/60Hz / others on request                                            |                  |                     |
| Platform rotation speed                                     | 6 – 12 rpm (adjustable)                                                                        |                  |                     |
| Max. noise level                                            | 72,0 dB(A)                                                                                     |                  |                     |
| Operating temperature                                       | 5 – 40°C                                                                                       |                  |                     |
| Film roll details (max.)                                    | width 500 mm / ext. Φ 300 mm / core Φ 76mm (fix) /<br>weight 20 kg / thickness up to 35 micron |                  |                     |
| Features                                                    | LP                                                                                             | FM               | M                   |
| Manual + 4 Automatic modes                                  | •                                                                                              | •                | •                   |
| 9 + 1 individual programs                                   | •                                                                                              | •                | •                   |
| Pre-Stretch system                                          | •                                                                                              | -                | -                   |
| Adjustable film tension from control panel                  | •                                                                                              | •                | -                   |
| Smooth Start / Stop                                         | •                                                                                              | •                | •                   |
| Independent setting of rotation & carriage speeds           | •                                                                                              | •                | •                   |
| Lockable Control Panel                                      | •                                                                                              | •                | •                   |
| Top-Sheet function                                          | •                                                                                              | •                | •                   |
| No. of Top- & Bottom windings (independent settable)        | •                                                                                              | •                | •                   |
| Automatic height detection                                  | •                                                                                              | •                | •                   |
| Top edge overlap (settable from control-panel)              | •                                                                                              | •                | •                   |
| Adjustable bottom overlap                                   | •                                                                                              | •                | •                   |
| Auto. film break detection                                  | •                                                                                              | -                | -                   |
| Pausable wrapping cycle                                     | •                                                                                              | •                | •                   |

## FILM CARRIAGES