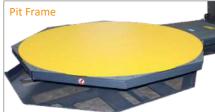

### **OPTIONS & ACCESSORIES**

- Photocell for dark or reflective surfaces
- Standard ramp; L=1.490mm
- Elongated ramp; L=1.870mm (for loading with pallet truck)
- Pit-frame for installation at ground level
- Film cutting punch (only on LP-carriage)
- Carriage for net-film
- Weighing system with control keyboard
- Low temperature version (-20° C)