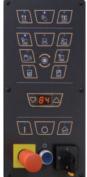

## CONTROL PANEL

- User friendly icons and jog selector for quick parameter set-up
- 9 + 1 customizable programs
- Semi-automatic and manual working mode
- Individual Speeds for Up/Down carriage movement
- Separated set-up for top and bottom reinforcement wraps
- Emergency push-button according to regulations