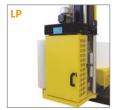

## **DATASHEET**

| Carriage type                                               | LP                                                                                             | FM               | M                   |
|-------------------------------------------------------------|------------------------------------------------------------------------------------------------|------------------|---------------------|
| Danasiation                                                 | Powered                                                                                        | Electro-Magnetic | Mechanical Brake    |
| Description                                                 | Pre-Stretch                                                                                    | Brake            | incl. quick release |
| Pre-Stretch level (%)                                       | 300 / <b>250</b> / 200 / 150                                                                   | -                | -                   |
| Platform diameter (mm)                                      | 1.650 std. / 1.800 / 2.200 / 1.650 HS (open turntable)                                         |                  |                     |
| Max. pallet height (mm) incl. overlap above pallet top edge | 2.200 std. (Low) / 2.600 (Medium) / 3.000 (High)                                               |                  |                     |
| Max. pallet size (mm)                                       | 1.000 x 1.200 - 1.550 x 1.550 (depending on turntable diam.)                                   |                  |                     |
| Max. working load (kg)                                      | 2.400 std. (flat turntable) / 1.200 HS (open turntable)                                        |                  |                     |
| Power supply                                                | 220/240V 50/60Hz / 400V 50/60Hz / others on request                                            |                  |                     |
| Platform rotation speed                                     | 6 – 12 rpm (adjustable)                                                                        |                  |                     |
| Max. noise level                                            | 72,0 dB(A)                                                                                     |                  |                     |
| Operating temperature                                       | 5 – 40°C                                                                                       |                  |                     |
| Film roll details (max.)                                    | width 500 mm / ext. Φ 300 mm / core Φ 76mm (fix) /<br>weight 20 kg / thickness up to 35 micron |                  |                     |
| Features                                                    | LP                                                                                             | FM               | M                   |
| Manual + 4 Automatic modes                                  | •                                                                                              | •                | •                   |
| 9 + 1 individual programs                                   | •                                                                                              | •                | •                   |
| Pre-Stretch system                                          | •                                                                                              | -                | -                   |
| Adjustable film tension from control panel                  | •                                                                                              | •                | -                   |
| Smooth Start / Stop                                         | •                                                                                              | •                | •                   |
| Independent setting of rotation & carriage speeds           | •                                                                                              | •                | •                   |
| Lockable Control Panel                                      | •                                                                                              | •                | •                   |
| Top-Sheet function                                          | •                                                                                              | •                | •                   |
| No. of Top- & Bottom windings (independent settable)        | •                                                                                              | •                | •                   |
| Automatic height detection                                  | •                                                                                              | •                | •                   |
| Top edge overlap (settable from control-panel)              | •                                                                                              | •                | •                   |
| Adjustable bottom overlap                                   | •                                                                                              | •                | •                   |
| Auto. film break detection                                  | •                                                                                              | -                | -                   |
| Pausable wrapping cycle                                     | •                                                                                              | •                | •                   |

## FILM CARRIAGES