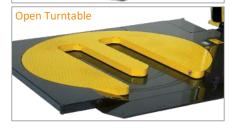

## **DATASHEET**

| Carriage type                                               | LP                                                                                             | FM               | M                   |
|-------------------------------------------------------------|------------------------------------------------------------------------------------------------|------------------|---------------------|
| Danasiation                                                 | Powered                                                                                        | Electro-Magnetic | Mechanical Brake    |
| Description                                                 | Pre-Stretch                                                                                    | Brake            | incl. quick release |
| Pre-Stretch level (%)                                       | 300 / <b>250</b> / 200 / 150                                                                   | -                | -                   |
| Platform diameter (mm)                                      | 1.650 std. / 1.800 / 2.200 / 1.650 HS (open turntable)                                         |                  |                     |
| Max. pallet height (mm) incl. overlap above pallet top edge | 2.200 std. (Low) / 2.600 (Medium) / 3.000 (High)                                               |                  |                     |
| Max. pallet size (mm)                                       | 1.000 x 1.200 - 1.550 x 1.550 (depending on turntable diam.)                                   |                  |                     |
| Max. working load (kg)                                      | 2.400 std. (flat turntable) / 1.200 HS (open turntable)                                        |                  |                     |
| Power supply                                                | 220/240V 50/60Hz / 400V 50/60Hz / others on request                                            |                  |                     |
| Platform rotation speed                                     | 6 – 12 rpm (adjustable)                                                                        |                  |                     |
| Max. noise level                                            | 72,0 dB(A)                                                                                     |                  |                     |
| Operating temperature                                       | 5 – 40°C                                                                                       |                  |                     |
| Film roll details (max.)                                    | width 500 mm / ext. Φ 300 mm / core Φ 76mm (fix) /<br>weight 20 kg / thickness up to 35 micron |                  |                     |
| Features                                                    | LP                                                                                             | FM               | M                   |
| Manual + 4 Automatic modes                                  | •                                                                                              | •                | •                   |
| 9 + 1 individual programs                                   | •                                                                                              | •                | •                   |
| Pre-Stretch system                                          | •                                                                                              | -                | -                   |
| Adjustable film tension from control panel                  | •                                                                                              | •                | -                   |
| Smooth Start / Stop                                         | •                                                                                              | •                | •                   |
| Independent setting of rotation & carriage speeds           | •                                                                                              | •                | •                   |
| Lockable Control Panel                                      | •                                                                                              | •                | •                   |
| Top-Sheet function                                          | •                                                                                              | •                | •                   |
| No. of Top- & Bottom windings (independent settable)        | •                                                                                              | •                | •                   |
| Automatic height detection                                  | •                                                                                              | •                | •                   |
| Top edge overlap (settable from control-panel)              | •                                                                                              | •                | •                   |
| Adjustable bottom overlap                                   | •                                                                                              | •                | •                   |
| Auto. film break detection                                  | •                                                                                              | -                | -                   |
| Pausable wrapping cycle                                     | •                                                                                              | •                | •                   |