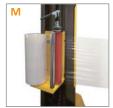

## **DATASHEET**

| Carriage type                                               | LP                                                                                             | FM               | M                   |
|-------------------------------------------------------------|------------------------------------------------------------------------------------------------|------------------|---------------------|
| Danasiation                                                 | Powered                                                                                        | Electro-Magnetic | Mechanical Brake    |
| Description                                                 | Pre-Stretch                                                                                    | Brake            | incl. quick release |
| Pre-Stretch level (%)                                       | 300 / <b>250</b> / 200 / 150                                                                   | -                | -                   |
| Platform diameter (mm)                                      | 1.650 std. / 1.800 / 2.200 / 1.650 HS (open turntable)                                         |                  |                     |
| Max. pallet height (mm) incl. overlap above pallet top edge | 2.200 std. (Low) / 2.600 (Medium) / 3.000 (High)                                               |                  |                     |
| Max. pallet size (mm)                                       | 1.000 x 1.200 - 1.550 x 1.550 (depending on turntable diam.)                                   |                  |                     |
| Max. working load (kg)                                      | 2.400 std. (flat turntable) / 1.200 HS (open turntable)                                        |                  |                     |
| Power supply                                                | 220/240V 50/60Hz / 400V 50/60Hz / others on request                                            |                  |                     |
| Platform rotation speed                                     | 6 – 12 rpm (adjustable)                                                                        |                  |                     |
| Max. noise level                                            | 72,0 dB(A)                                                                                     |                  |                     |
| Operating temperature                                       | 5 – 40°C                                                                                       |                  |                     |
| Film roll details (max.)                                    | width 500 mm / ext. Φ 300 mm / core Φ 76mm (fix) /<br>weight 20 kg / thickness up to 35 micron |                  |                     |
| Features                                                    | LP                                                                                             | FM               | M                   |
| Manual + 4 Automatic modes                                  | •                                                                                              | •                | •                   |
| 9 + 1 individual programs                                   | •                                                                                              | •                | •                   |
| Pre-Stretch system                                          | •                                                                                              | -                | -                   |
| Adjustable film tension from control panel                  | •                                                                                              | •                | -                   |
| Smooth Start / Stop                                         | •                                                                                              | •                | •                   |
| Independent setting of rotation & carriage speeds           | •                                                                                              | •                | •                   |
| Lockable Control Panel                                      | •                                                                                              | •                | •                   |
| Top-Sheet function                                          | •                                                                                              | •                | •                   |
| No. of Top- & Bottom windings (independent settable)        | •                                                                                              | •                | •                   |
| Automatic height detection                                  | •                                                                                              | •                | •                   |
| Top edge overlap (settable from control-panel)              | •                                                                                              | •                | •                   |
| Adjustable bottom overlap                                   | •                                                                                              | •                | •                   |
| Auto. film break detection                                  | •                                                                                              | -                | -                   |
| Pausable wrapping cycle                                     | •                                                                                              | •                | •                   |

## FILM CARRIAGES