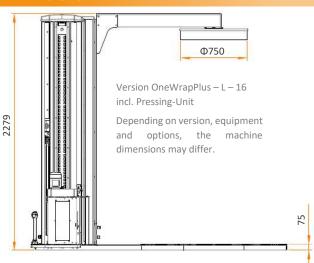

ion: OneWrapPlus offers the right solution for most common pallet wrapping needs.

## **KEY FEATURES**

- ✓ **Safety First** OneWrapPlus incorporates several safety features as standard
- ✓ **No film waste** with motorized Pre-Stretch system & independent tension control
- ✓ Increased production capacity thanks to customized settings
- ✓ **Strong construction** 2,4T load capacity for less effort in maintenance and flat operating cost
- Flexibility machine easy to move with forklift (also after installation)

- ✓ **Easy-to-use** due to the simple control concept
- ✓ **Modular system** meeting your individual needs
- ✓ **Easy installation** delivered with hinged column already mounted
- ✓ **CE compliant** engineered and produced in Italy according to EU safety standards

### **DIMENSIONS**







# **OneWrapPlus**

## **DATASHEET**



| Carriage type                                               | LP                                                                                             | FM               | M                   |
|-------------------------------------------------------------|------------------------------------------------------------------------------------------------|------------------|---------------------|
| Danasiation                                                 | Powered                                                                                        | Electro-Magnetic | Mechanical Brake    |
| Description                                                 | Pre-Stretch