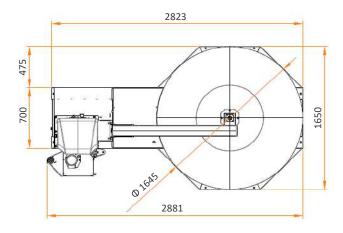

n: OneWrapPlus offers the right solution for most common pallet wrapping needs.

## **KEY FEATURES**

- ✓ **Safety First** OneWrapPlus incorporates several safety features as standard
- ✓ **No film waste** with motorized Pre-Stretch system & independent tension control
- ✓ Increased production capacity thanks to customized settings
- ✓ **Strong construction** 2,4T load capacity for less effort in maintenance and flat operating cost
- Flexibility machine easy to move with forklift (also after installation)

- ✓ **Easy-to-use** due to the simple control concept
- ✓ **Modular system** meeting your individual needs
- ✓ **Easy installation** delivered with hinged column already mounted
- ✓ **CE compliant** engineered and produced in Italy according to EU safety standards

### **DIMENSIONS**







# **OneWrapPlus**

## **DATASHEET**



| Carriage type                                               | LP                                                                                             | FM               | M                   |
|-------------------------------------------------------------|------------------------------------------------------------------------------------------------|------------------|---------------------|
| Danasiation                                                 | Powered                                                                                        | Electro-Magnetic | Mechanical Brake    |
| Description                                                 | Pre-Stretch